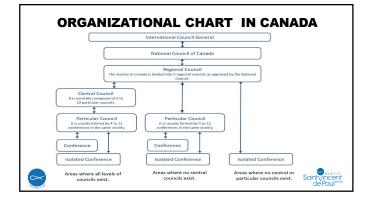

# EXECUTIVE STRUCTURE ALL LEVELS

President

- Vice President(s)
- Treasurer
- Secretary
- Spiritual Advisor