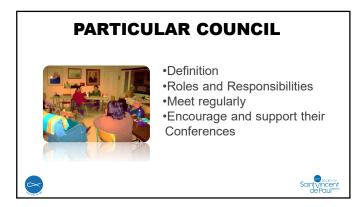

# **THE CONFERENCE**

- Definition
- Roles and Responsibilities
- Aggregation
- Screening
- Reporting and Accountability procedures