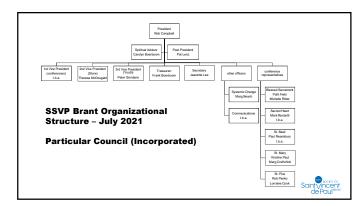

# EXECUTIVE STRUCTURE ALL LEVELS

President

- Vice President(s)
- Treasurer
- Secretary
- Spiritual Advisor