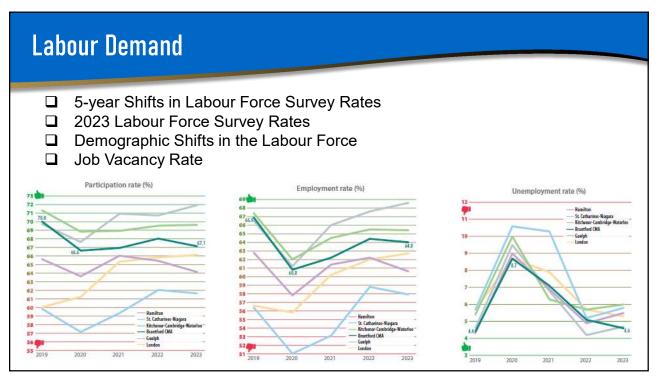

# Occupational Spotlights

- □ 5-Year Shifts in Employment by Occupation
- □ Jobs and Job Postings by Skill Level
- □ Employment Trends by Skill Level
- □ Employment by Key Occupational Groups
  - Sales and Services
  - Trades Transport and Equipment Operators
  - Businesses, Finance and Administration
  - Manufacturing and Utilities
  - Educational, Law and Social, Community and Government Services
  - Management Occupations
  - Health Occupations
  - Natural and Applied Sciences
- Occupations in Growth and Decline