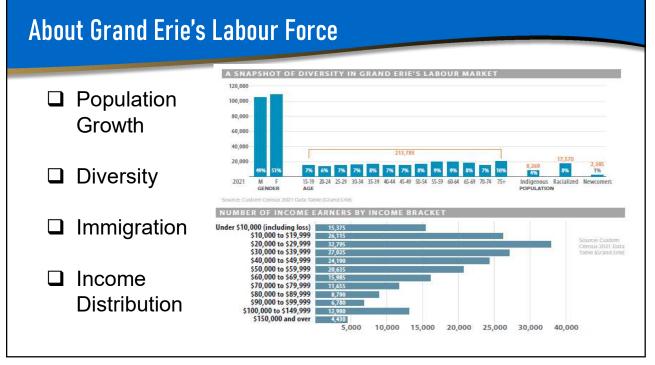

### **Education, Skills and Training** Labour Force Status LABOUR FORCE STATUS BY EDUCATIONAL ATTAINME by Educational No certificate, diploma or degree 5,855 5775 73 Attainment High (secondary) school diploma or equivalency certificate 19,955 Apprenticeship or trades certificate or diploma 5,560 5,875 College, CEGEP or other non-university certificate or diploma 21,750 15,850 □ 5-year Shifts in University certificate or diploma below bachelor level 1,245 Bachelor's degree 10,365 6,220 Labour Force Status University certificate or diploma above bachelor level 985 705 150 Degree in medicine, dentistry, veterinary medicine or optometry 285 by Educational Master's degree 2,490 1,420 930 Attainment 140 Earned doctorate 300 115 Employed Full-time Employed Part-time Unemployed IN Not in the labour force **D** Employment Ontario Programs