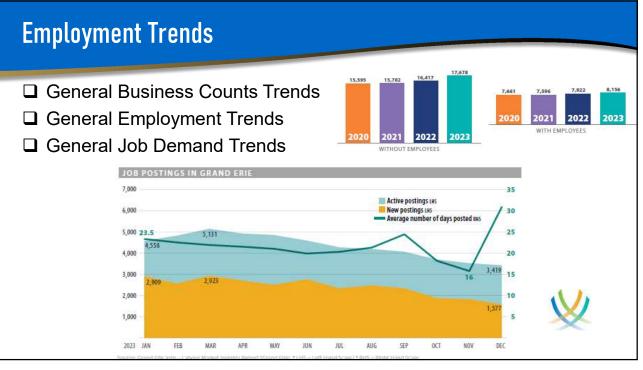

Force Status LABOUR FORCE STATUS BY EDUCATIONAL ATTAINME by Educational No certificate, diploma or degree 5,855 5775 73 Attainment High (secondary) school diploma or equivalency certificate 19,955 Apprenticeship or trades certificate or diploma 5,560 5,875 College, CEGEP or other non-university certificate or diploma 21,750 15,850 □ 5-year Shifts in University certificate or diploma below bachelor level 1,245 Bachelor's degree 10,365 6,220 Labour Force Status University certificate or diploma above bachelor level 985 705 150 Degree in medicine, dentistry, veterinary medicine or optometry 285 by Educational Master's degree 2,490 1,420 930 Attainment 140 Earned doctorate 300 115 Employed Full-time Employed Part-time Unemployed IN Not in the labour force **D** Employment Ontario Programs







# Occupational Spotlights

- □ 5-Year Shifts in Employment by Occupation
- □ Jobs and Job Postings by Skill Level
- □ Employment Trends by Skill Level
- □ Employment by Key Occupational Groups
  - Sales and Services
  - Trades Transport and Equipment Operators
  - Businesses, Finance and Administration
  - Manufacturing and Utilities
  - Educational, Law and Social, Community and Government Services
  - Management Occupations
  - Health Occupations
  - Natural and Applied Sciences
- Occupations in Growth and Decline

### Top occupations in growth:

- 1. Food and Beverage servers: +125 employees (up 12%)
- 2. Food counter attendants, kitchen helpers and related
- support occupations: +97 employees (up 3%)
- 3. Cooks: +63 employees (up 5%)
- Nurse aides, orderlies and patient service ass